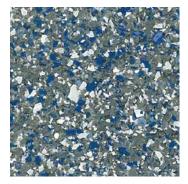

Thermo-Lite Board is available with a choice of non-slip coatings certified to comply with P5 and M12 non-slip standards making Thermo-Lite Board the smart choice product for Walkways, Jetty's, Pontoons and other wet area applications.

For more information or samples don't hesitate to contact one of our Thermo-Lite specialists on info@thermo-lite.com.au

Thermo-Lite Board non-slip finish available colors