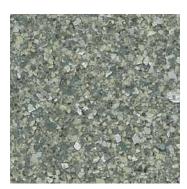

Thermo-Lite Board is available with a choice of non-slip coatings certified to comply with P5 and M12 non-slip standards making Thermo-Lite Board the smart choice product for Walkways, Jetty's, Pontoons and other wet area applications.

For more information or samples don't hesitate to contact one of our Thermo-Lite specialists on info@thermo-lite.com.au

Thermo-Lite Board non-slip finish available colors